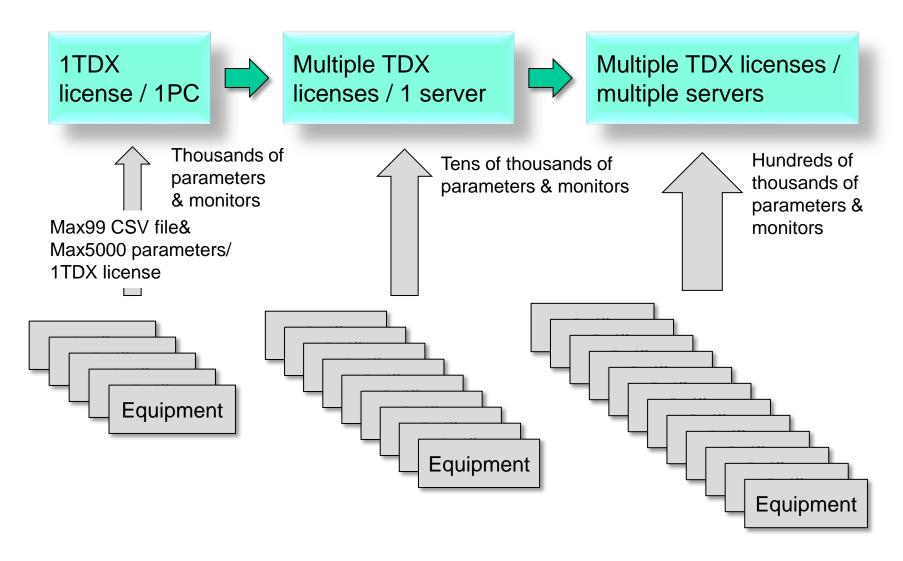

ry files.

Analysis: Analysis of waveforms, statistics and multivariates.



## Application of monitoring model according to equipment characteristics



Automatic generation and optimization of monitoring threshold, monitoring result notification

Automatic generation of monitoring threshold: Automatic threshold generation and automatic start of monitoring.

Monitoring threshold optimization: Optimization of monitoring threshold by reference to past intervals.

Monitoring result notification: Display monitoring results, notify, write files.







Notification email with image



Image output of error display screen



#### Copyright ® 2022 DURA SYSTEMS CORPORATION All Rights Reserved

#### **Confidential**

## System construction according to scale, from 1 to several thousand equipment



#### Monitoring Operation status monitor

CSV file input status monitoring: Issuance of caution mail due to CSV file read load display and input timeout.

Monitoring module automatic start & restart: Automatic restart when logging in, monitoring module automatically starting and stopping.

Disk usage monitoring: Monitor drive utilization for monitoring and backup servers.

Monitoring delay status display: Delay time display from CSV input time to monitoring end time and monitoring load status display.