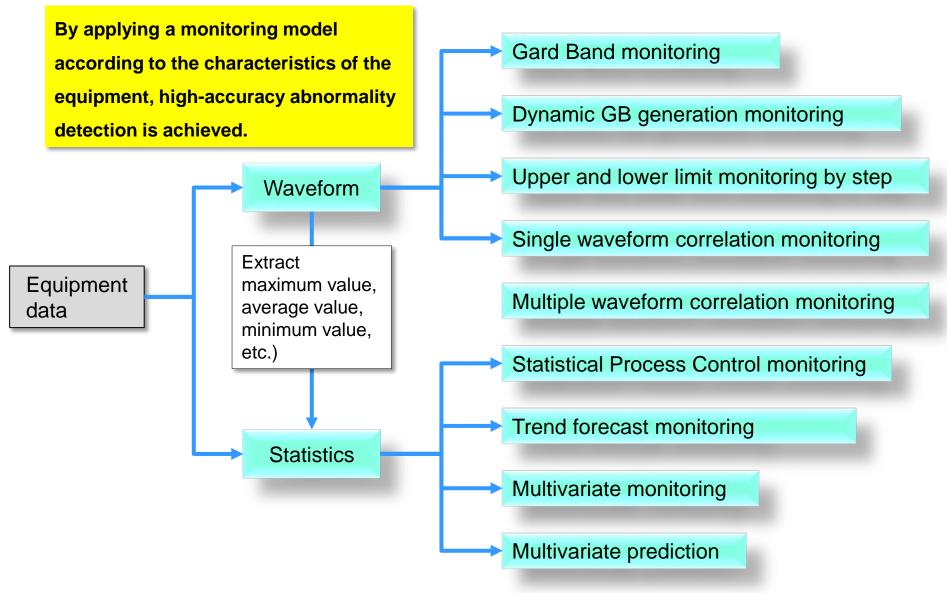

#### Features of TDX

Real-time equipment monitoring and predictive monitoring

CSV data reading, visualization, data storage and analysis

Application of monitoring model according to equipment characteristics

## Application of monitoring model according to equipment characteristics

Automatic generation and optimization of monitoring threshold, monitoring result notification

Automatic generation of monitoring threshold: Automatic threshold generation and automatic start of monitoring.

Monitoring threshold optimization: Optimization of monitoring threshold by reference to past intervals.

Monitoring result notification: Display monitoring results, notify, write files.

Notification email with image