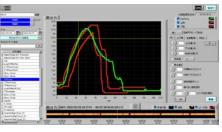

## Real-time equipment monitoring and predictive monitoring

Real-time monitoring: For the latest processing, the threshold deviation of the monitoring value is detected and an error is issued.

Predictive monitoring: It goes back to the past processing, predicts anomalies from deviations, variations, and tendencies of monitored values, and issues an error in advance.

## Application of monitoring model according to equipment characteristics

Automatic generation and optimization of monitoring threshold, monitoring result notification

Automatic generation of monitoring threshold: Automatic threshold generation and automatic start of monitoring.

Monitoring threshold optimization: Optimization of monitoring threshold by reference to past intervals.

Monitoring result notification: Display monitoring results, notify, write files.

Notification email with image