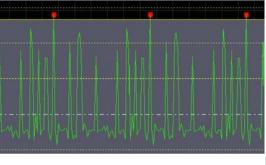

## Real-time equipment monitoring and predictive monitoring

Real-time monitoring: For the latest processing, the threshold deviation of the monitoring value is detected and an error is issued.

Predictive monitoring: It goes back to the past processing, predicts anomalies from deviations, variations, and tendencies of monitored values, and issues an error in advance.