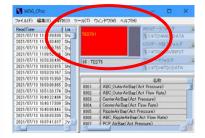

#### Monitoring Operation status monitor

CSV file input status monitoring: Issuance of caution mail due to CSV file read load display and input timeout.

Monitoring module automatic start & restart: Automatic restart when logging in, monitoring module automatically starting and stopping.

Disk usage monitoring: Monitor drive utilization for monitoring and backup servers.

Monitoring delay status display: Delay time display from CSV input time to monitoring end time and monitoring load status display.