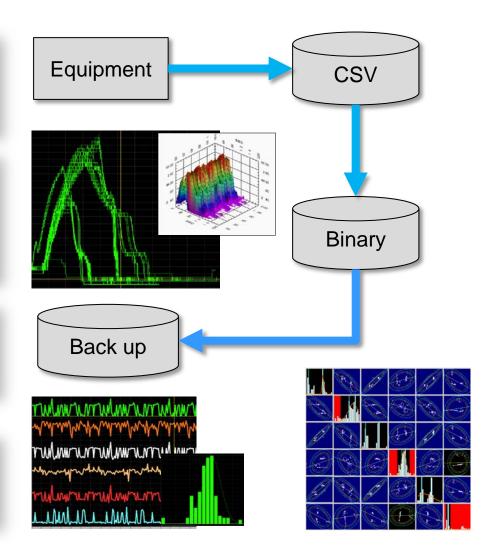

# CSV data reading, visualization, data storage and analysis

CSV data reading: Always read CSV files input by FTP etc.

Visualization: Binarization of CSV file and cutout display of optimum waveform.

Data accumulation: Saving and backing up binary files.

Analysis: Analysis of waveforms, statistics and multivariates.