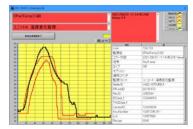

# CSV data reading, visualization, data storage and analysis

CSV data reading: Always read CSV files input by FTP etc.

Visualization: Binarization of CSV file and cutout display of optimum waveform.

Data accumulation: Saving and backing up binary files.

Analysis: Analysis of waveforms, statistics and multivariates.