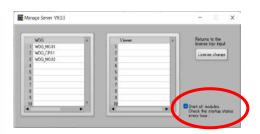

#### Monitoring Operation status monitor

CSV file input status monitoring: Issuance of caution mail due to CSV file read load display and input timeout.

Monitoring module automatic start & restart: Automatic restart when logging in, monitoring module automatically starting and stopping.

Disk usage monitoring: Monitor drive utilization for monitoring and backup servers.

Monitoring delay status display: Delay time display from CSV input time to monitoring end time and monitoring load status display.