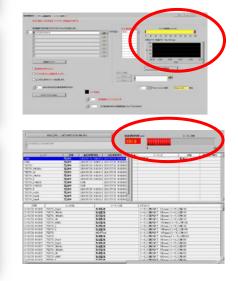

#### Monitoring Operation status monitor

CSV file input status monitoring: Issuance of caution mail due to CSV file read load display and input timeout.

Monitoring module automatic start & restart: Automatic restart when logging in, monitoring module automatically starting and stopping.

Disk usage monitoring: Monitor drive utilization for monitoring and backup servers.

Monitoring delay status display: Delay time display from CSV input time to monitoring end time and monitoring load status display.