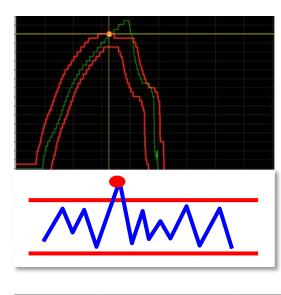

## Real-time equipment monitoring and predictive monitoring

Real-time monitoring: For the latest processing, the threshold deviation of the monitoring value is detected and an error is issued.

Predictive monitoring: It goes back to the past processing, predicts anomalies from deviations, variations, and tendencies of monitored values, and issues an error in advance.