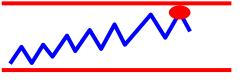

## Real-time equipment monitoring and predictive monitoring

Real-time monitoring: For the latest processing, the threshold deviation of the monitoring value is detected and an error is issued.

Predictive monitoring: It goes back to the past processing, predicts anomalies from deviations, variations, and tendencies of monitored values, and issues an error in advance.